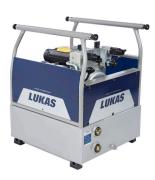

## PC 650-2POWER

The powerful power units of the 650 series supply all your devices from the LUKAS rerailing system with the necessary power for your project. The use of two- or also four-flow radial piston pumps is possible. Depending on your needs, up to four hydraulic cylinders can be supplied with the same flow rates. Maneuver synchronous extension and retraction of identical lift cylinders via the control desk.

## **Technical Data**

| Dimensions:                   | 533 x 456 x 612 mm |
|-------------------------------|--------------------|
| Flow Capacity, High Pressure: | 2 x 0.7 l/min      |
| Flow Capacity, Low Pressure:  | 2 x 2.6 l/min      |
| Weight:                       | 76 kg              |
| Motor:                        | 230 V / 50 Hz      |
| Motor Output:                 | 2.2 kW             |
| Usable Oil Quantity:          | 23                 |