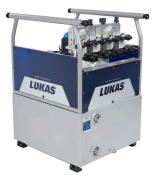

## PC 650-4POWER

The powerful power units of the 650 series supply all your devices from the LUKAS rerailing system with the necessary power for your project. The use of two- or also four-flow radial piston pumps is possible. Depending on your needs, up to four hydraulic cylinders can be supplied with the same flow rates. Maneuver synchronous extension and retraction of identical lift cylinders via the control desk.

## **Technical Data**

| Dimensions:                   | 534 x 456 x 692 mm |
|-------------------------------|--------------------|
| Flow Capacity, High Pressure: | 4 x 0.6 l/min      |
| Flow Capacity, Low Pressure:  | 4 x 2.2 l/min      |
| Weight:                       | 99 kg              |
| Motor:                        | 400 V / 50 Hz      |
| Motor Output:                 | 3.5 kW             |
| Usable Oil Quantity:          | 40 I               |