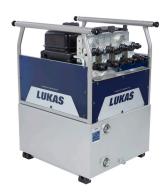

## GC 650 E-4POWER

The powerful power units of the 650 series supply all your devices from the LUKAS rerailing system with the necessary power for your project. The use of two- or also four-flow radial piston pumps is possible. Depending on your needs, up to four hydraulic cylinders can be supplied with the same flow rates. Maneuver synchronous extension and retraction of identical lift cylinders via the control desk.

## **Technical Data**

| Dimensions:                   | 534 x 456 x 692 mm |
|-------------------------------|--------------------|
| Flow Capacity, High Pressure: | 4 x 0.7 l/min      |
| Flow Capacity, Low Pressure:  | 4 x 2.6 l/min      |
| Weight:                       | 102 kg             |
| Motor:                        | 4-stroke gasoline  |
| Motor Output:                 | 4.7 kW             |
| Usable Oil Quantity:          | 40 I               |