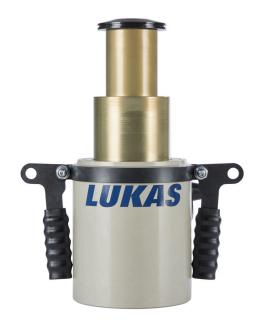

## LIFTING CYLINDERS - COMPACT POWER GENERATORS FOR SHORT DISTANCES

Thanks to their telescopic design, they can handle long lifting distances with a low overall height and can be used flexibly. They are made of a high-strength light alloy, corrosion-resistant, easy to maintain and particularly light.

## PERFECTLY MATCHED

The stroke paths and lifting forces of the various cylinders are matched to each other in every detail.

## **Technical Data**

| Height:                 | 215 mm  |
|-------------------------|---------|
| Total Stroke:           | 185 mm  |
| Piston Stroke 1:        | 90 mm   |
| Piston Stroke 2:        | 95 mm   |
| Piston Lifting Force 1: | 650 kN  |
| Piston Lifting Force 2: | 301 kN  |
| Weight:                 | 14.6 kg |
| Oil Volume:             | 1.3     |