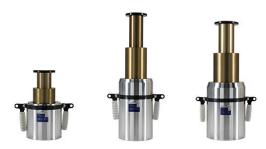

# HP 30 / T 700 R

**LIFTING CYLINDERS - COMPACT POWER GENERATORS FOR SHORT DISTANCES**Thanks to their telescopic design, they can handle long lifting distances with a low overall height and can be used flexibly. They are made of a high-strength light alloy, corrosion-resistant, easy to maintain and particularly light.

**PERFECTLY MATCHED**The stroke paths and lifting forces of the various cylinders are matched to each other in every detail.

## **TRANSPORT**

Crane eyes on the handles of the cylinders facilitate transport.