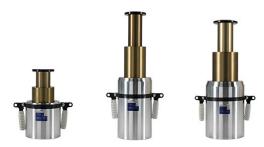

# HP 50 / T 400 R

**LIFTING CYLINDERS - COMPACT POWER GENERATORS FOR SHORT DISTANCES**Thanks to their telescopic design, they can handle long lifting distances with a low overall height and can be used flexibly. They are made of a high-strength light alloy, corrosion-resistant, easy to maintain and particularly light.

**PERFECTLY MATCHED**The stroke paths and lifting forces of the various cylinders are matched to each other in every detail.