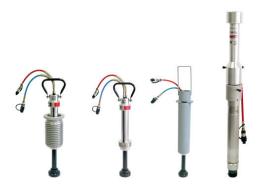

## Bayonet sleeve for HP 10 / 250R

When it comes to vehicles with low ground clearance, LUKAS special jacks are valuable additions to your rerailing concept. The initial lifting of the vehicle is made easy thanks to the internal jacks. Manufacturers may install bayonet adapters in the vehicle floor depending upon the design and weight of the vehicle. In this case, the LUKAS internal jacks are inserted into the vehicle floor and can be extended there.

## **Technical Data**

| Dimensions: | 915 x 131 mm           |
|-------------|------------------------|
| Weight:     | 21 kg                  |
| Material:   | Steel with grey primer |