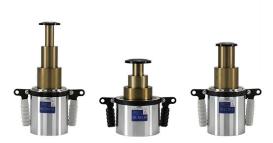

## Telescopic rescue ram HP 16 | T 160 R

## HYDRAULIC LIFTING AND RESCUE

The original LUKAS telescopic cylinders are made of a high-strength light metal alloy and are therefore light, corrosion-resistant and easy to maintain. Due to their design, they offer very long lifting distances at low overall heights. Please use a power pack of the P650 series for heavy duty lifting.

## **Technical Data**

| :                       | 169 mm  |
|-------------------------|---------|
| Total lift:             | 162 mm  |
| Lifting force piston 1: | 875 kN  |
| Lifting force piston 2: | 416 kN  |
| Piston 3 lifting force: | 165 kN  |
| piston stroke piston 1: | 50 mm   |
| piston stroke piston 2: | 51 mm   |
| Stroke Piston 3:        | 61 mm   |
| Weight:                 | 15,4 kg |
| Oil volume:             | 1,1 I   |