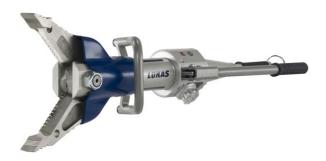

## SC 250 M

## THE LUKAS COMBI TOOL WITH BUILT-IN PUMP

The SC 250 M combi-tool with built-in hand pump is the inexpensive entry into the rescue. It works completely self-sufficiently - without a power unit, hose or cable. The tool is immediately ready for use, can cut and spread without conversion and is particularly suitable for rescue under explosion hazard (no flying sparks), in impassable terrain, for equipping rescue helicopters or technical assistance.

## **Technical Data**

| Dimensions:            | 850 x 190 x 158 mm |
|------------------------|--------------------|
| Weight:                | 11,9 kg            |
| NFPA cutting classes:  | A6, B6, C6, D7, E7 |
| Round steel up to:     | 26 mm              |
| Cutting force up to:   | 261 kN             |
| Series:                | Tubular            |
| Spreading force up to: | 405 kN             |
| Spreading distance:    | 308 mm             |