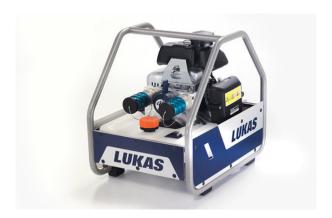

## P 630 SG

## MOBILE TURBOPOWER

The P 630 SG is equipped with a petrol engine and has LUKAS Simo Power (S), which means that two units can be operated simultaneously. High mobility and easy transport are guaranteed. The monocoupling makes connecting and using the rescue equipment easier, faster and safer. Due to the double power function, faster travel times can be implemented with one grip.

## **Technical Data**

| Dimensions:                            | 495 x 360 x 445 mm        |
|----------------------------------------|---------------------------|
| Connection:                            | 2 devices                 |
| Drive:                                 | 4-stroke petrol engine    |
| Operation pressure:                    | 700 bar                   |
| Delivery rate low-high pressure:       | 2 x 3,0 - 2 x 0,7 l/min.  |
| Delivery rate Turbo low-high pressure: | 1 x 5,8 - 1 x 1,35 l/min. |
| Output:                                | 2,4 kW                    |
| Weight:                                | 24,1 kg                   |
| Maximum filling quantity:              | 3,0 I                     |
| Standard filling quantity:             | 2,2 I                     |
| Turbo function:                        | 1 x Turbo included        |
| Oil volume:                            | 31                        |