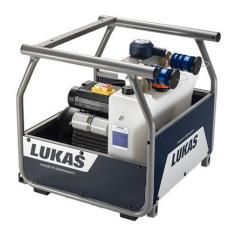

## P 635 SE

## SIMO POWER WITH ELECTRIC MOTOR - FAST, LIGHT AND FLEXIBLE

The P 635 SE is equipped with an electric motor and allows the simultaneous operation of two devices (Simo-Power). Due to the higher oil volume, a higher flow rate is given and more power is available. The hose reel module can be retrofitted and quick and safe coupling is possible thanks to monocoupling technology.

## **Technical Data**

| Dimensions:                            | 440 x 440 x445 mm         |
|----------------------------------------|---------------------------|
| Connection:                            | 2 devices                 |
| Drive:                                 | 230 V electric motor      |
| Operation pressure:                    | 700 bar                   |
| Delivery rate low-high pressure:       | 2 x 2,4 - 2 x 0,55 l/min. |
| Delivery rate Turbo low-high pressure: | 1 x 4,7 - 1 x 1,1 l/min   |
| Output:                                | 2,2 kW                    |
| Weight:                                | 36,7 kg                   |
| Turbo function:                        | included                  |
| Oil volume:                            | 51                        |