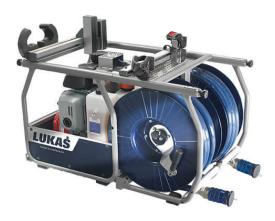

## P 635 SG DHR-COAX

## SIMO POWER WITH PETROL ENGINE AND MONOHOSE REEL

The P 635 SG DHR-COAX has a petrol engine. The simultaneous operation of two units is possible with this unit. Due to a higher oil volume, a higher flow rate and thus performance is given. A hose reel module can be retrofitted and quick and safe coupling is possible thanks to monocoupling technology.

## **Technical Data**

| Dimensions:                            | 820 x 440 x 600 mm        |
|----------------------------------------|---------------------------|
| Connection:                            | 2 devices                 |
| Drive:                                 | 4-stroke petrol engine    |
| Operation pressure:                    | 700 bar                   |
| Delivery rate low-high pressure:       | 2 x 3,0 - 2 x 0,7 l/min.  |
| Delivery rate Turbo low-high pressure: | 1 x 5,8 - 1 x 1,35 l/min. |
| Output:                                | 2,4 kW                    |
| Weight:                                | 74,5 kg                   |
| Hose length:                           | 2 x 20 m                  |
| Turbo function:                        | included                  |
| Oil volume:                            | 51                        |