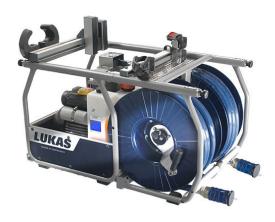

## P 635 SE DHR-COAX

## SIMO POWER WITH ELECTRIC MOTOR AND MONOHOSE REEL

The P 635 SE DHR-COAX is equipped with an electric motor. The LUKAS Simo Power (S), the simultaneous operation of two devices, allows faster and more efficient rescue. A higher oil volume is available. The hose reel module can be retrofitted and quick and safe coupling is possible thanks to monocoupling technology.

## **Technical Data**

| Dimensions:                            | 820 x 440 x 600 mm        |
|----------------------------------------|---------------------------|
| Connection:                            | 2 devices                 |
| Drive:                                 | 230 V electric motor      |
| Operation pressure:                    | 700 bar                   |
| Delivery rate low-high pressure:       | 2 x 2,4 - 2 x 0,55 l/min. |
| Delivery rate Turbo low-high pressure: | 1 x 4,7 - 1 x 1,1 I/min   |
| Output:                                | 2,2 kW                    |
| Weight:                                | 78,5 kg                   |
| Hose length:                           | 2 x 20 m                  |
| Turbo function:                        | included                  |
| Oil volume:                            | 51                        |