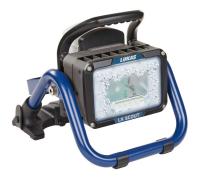

## LX SCOUT

The LX SCOUT is a portable lighting system. It has a variety of fixing options that go far beyond the industrial standard. Its low weight and compact dimensions make it extremely mobile and easy to load on emergency vehicles. Despite its compactness, it has an incomparably high light output of 14,000 lumens. Due to its compatibility with our rescue batteries from the e<sup>3</sup>/eWXT series, it is ideally suited as a set addition to our rescue equipment. The existing IP66 protection class of the SCOUT fits perfectly into our existing portfolio.