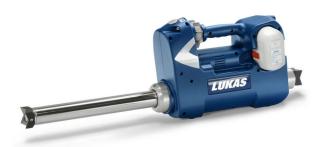

## R 410 E2

## SINGLE PISTON CYLINDER R 410 E2 FOR MINIMUM RETRACTED HEIGHT

With a retracted length of only 539 mm, the R 410 E2 fits into even the smallest insertion opening. It thus fulfils the requirement of DIN 14751 for an overall length < 540 mm.

## **Technical Data**

| Dimensions:             | 539 x 135 x 313 mm |
|-------------------------|--------------------|
| Battery:                | 5,0 Ah 25,2 V DC   |
| Extended length:        | 912 mm             |
| Operation pressure:     | 50 MPa             |
| EN-Classification:      | R 127/373-17,3     |
| Lifting force piston 1: | 127 kN             |
| piston stroke piston 1: | 373 mm             |
| Weight:                 | 16,3 kg            |
| Protection class:       | IP 54              |
| Series:                 | e2                 |
| Туре:                   | single stage       |